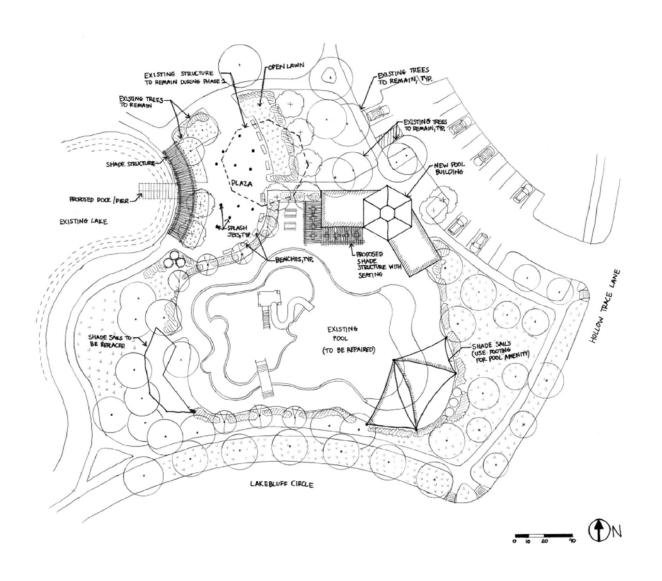

## prelimenary design concept

NORTH SCALE: 1" = 40'

0 20 40

DATE: 09-01-2021

Grand Lakes Concept 'C' Site Plan SCHEMATIC DESIGN

Grand & Lakes

GRAND LAKES
POOL BUILDING FLOOR PLAN
SCHEMATIC DESIGN

SEPTEMBER 1, 2021