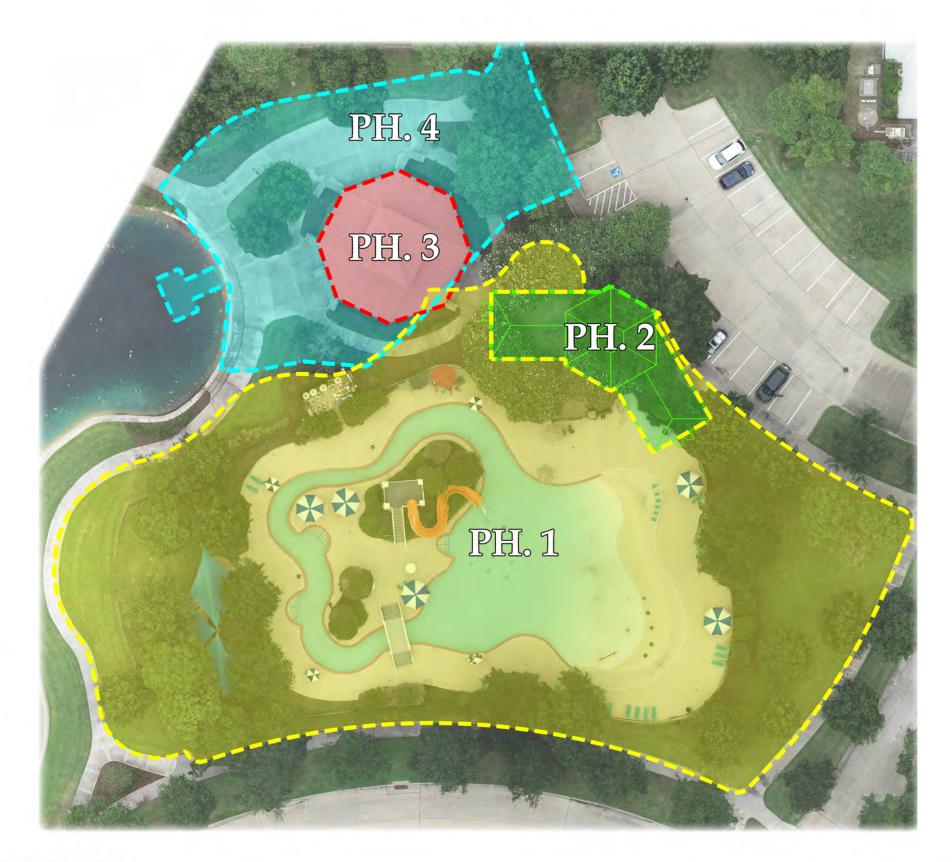

## Shrubs & Groundcover

SEPTEMBER 1, 2021

LEGEND

POOL PHASE 1: START: SEP 6, 2021 ESTIMATED COMPLETION: APRIL 15, 2022

REC. POOL BUILDING PHASE 2:
START: SEP 5, 2022
ESTIMATED COMPLETION: APRIL 25, 2023

EXISTING PAVILION PHASE 3:

START: SEP 6, 2022
ESTIMATED COMPLETION: NOV 5, 2022

PLAZA AND MEETING HALL PHASE 4: START: NOV 15, 2022 ESTIMATED COMPLETION: JULY 3, 2023

SEPTEMBER 1, 2021

GRAND LAKES
REC. CENTER PHASING PLAN

SCHEMATIC DESIGN