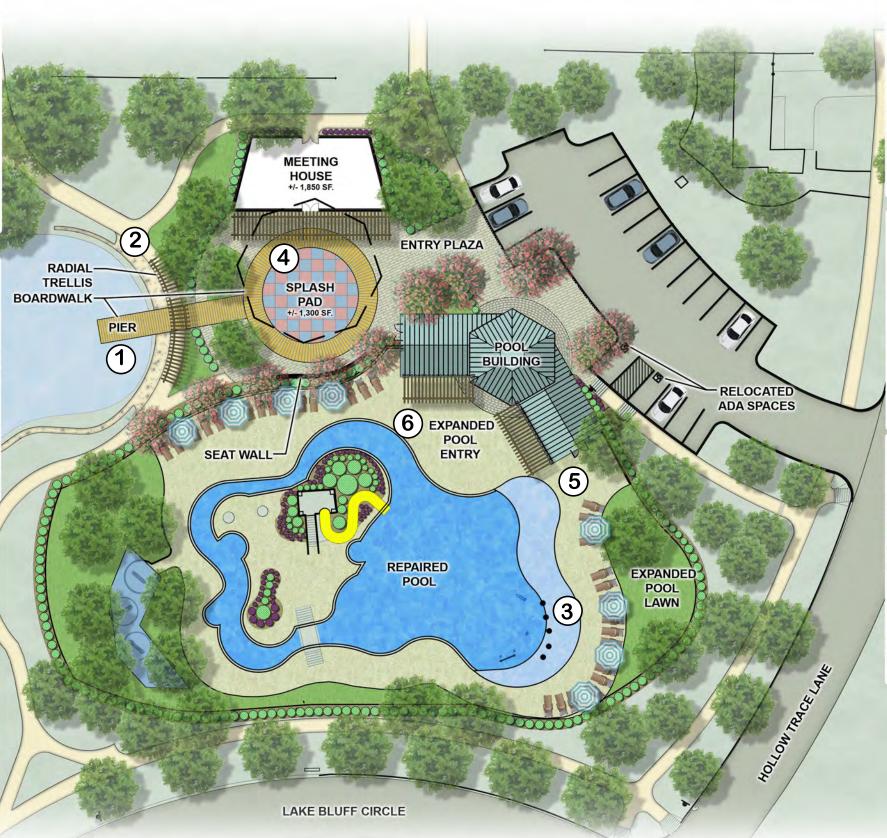

## TREES

## Shrubs & Groundcover

SEPTEMBER 1, 2021

LEGEND

POOL PHASE 1: START: SEP 6, 2021 ESTIMATED COMPLETION: APRIL 15, 2022

REC. POOL BUILDING PHASE 2:
START: SEP 5, 2022
ESTIMATED COMPLETION: APRIL 25, 2023

EXISTING PAVILION PHASE 3:

START: SEP 6, 2022
ESTIMATED COMPLETION: NOV 5, 2022

PLAZA AND MEETING HALL PHASE 4: START: NOV 15, 2022 ESTIMATED COMPLETION: JULY 3, 2023

SEPTEMBER 1, 2021

GRAND LAKES
REC. CENTER PHASING PLAN

SCHEMATIC DESIGN