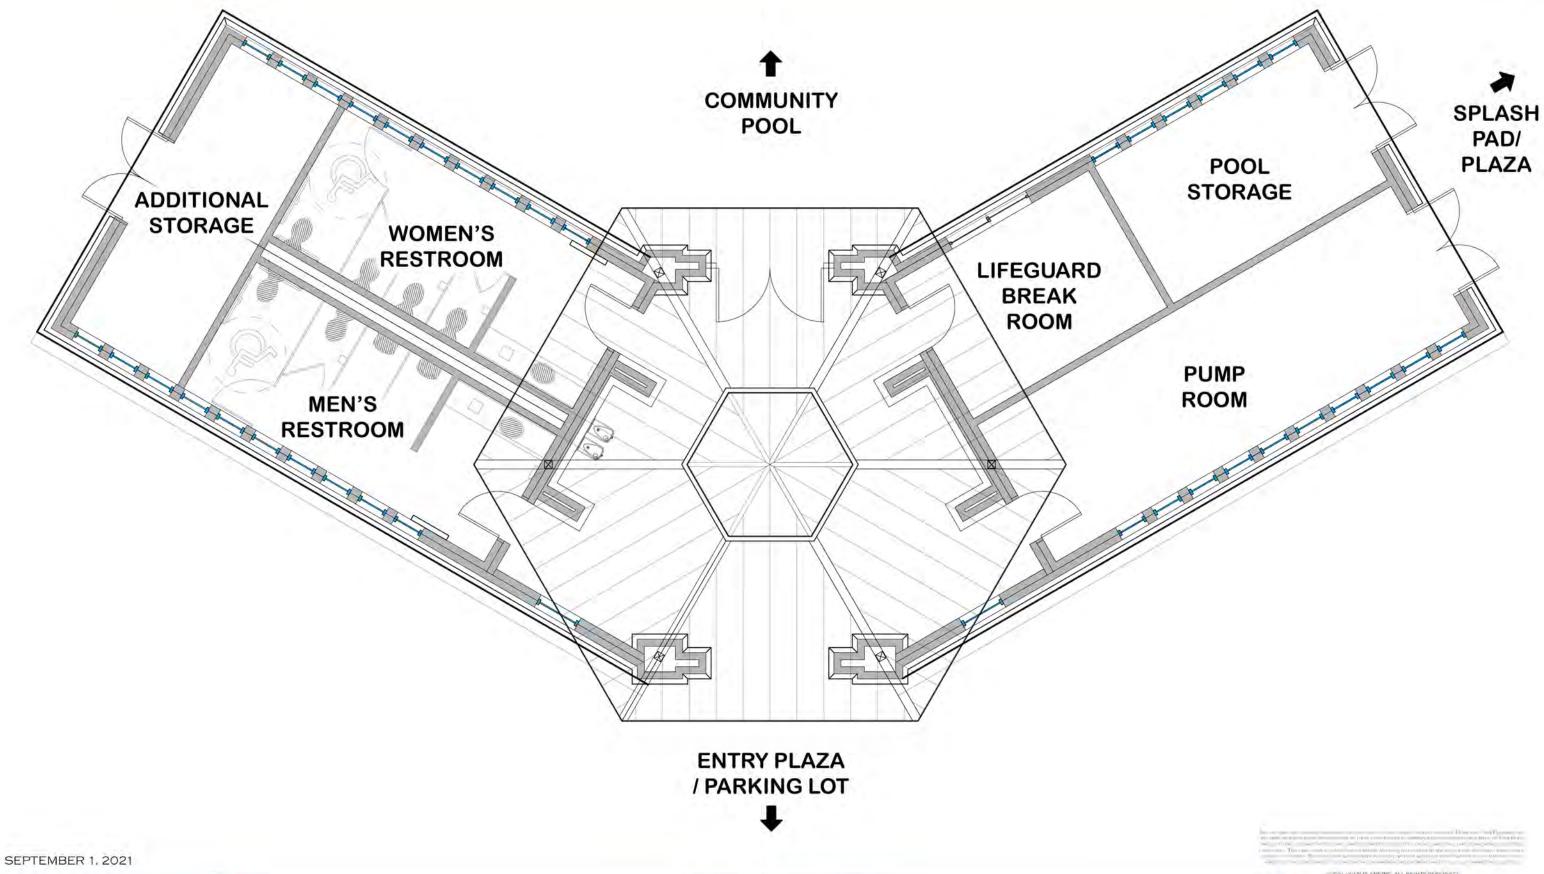

## prelimenary design concept

NORTH SCALE: 1" = 40'

0 20 40

DATE: 09-01-2021

Grand Lakes Concept 'C' Site Plan SCHEMATIC DESIGN

Grand & Lakes

GRAND LAKES
POOL BUILDING FLOOR PLAN
SCHEMATIC DESIGN

SEPTEMBER 1, 2021

GRAND LAKES
POOL BUILDING SCHEMATIC DESIGN

ALL INCOMMENTAL PURPOSED REQUIRED TO THE REPORT OF THE RESOURCES DETAINED BELIARD, HOWEVER, TOUR PLANNED, TOUR PLANNED, TOUR PLANNED, TOUR DEAL PLANNED, TOUR PLANNED, TOUR DESCRIPTION OF THE RESOURCE OF THE